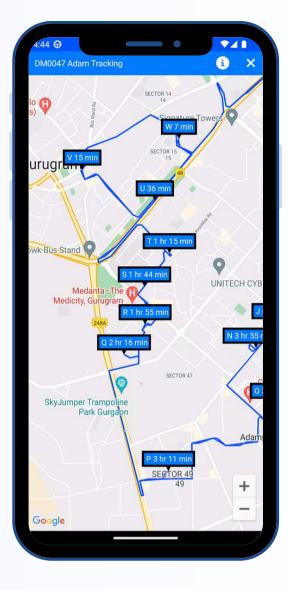

# **TrackingMates**

- Real-time Tracking
- Analytics and Reports
- Database Maintenance
- Target Setting